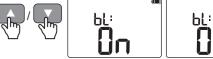

#### **Ground Resistance**

Ground resistance measurements principle:

#### Equivalent circuit diagram: