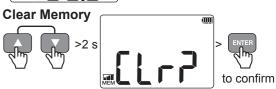

#### **Backlight Auto-Off Setup**

until **b**[: shows

When on,

>2 m (no use) = Backlight Auto-Off

1.  $\bigcirc$  Measurement Mode