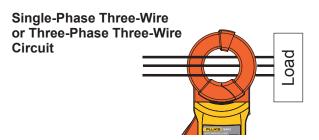

27-2296 or visit www.flukeconnect.com.

PN 4830595 October 2016 © 2016 Fluke Corporation. All rights reserved.

## **Wireless Radio Setup**









## **Clamp Functions**



Power ON/OFF



>20 m (no use) = Auto-Off

2 Function Switch



Toggle between Current and Resistance function.

3 Setup



- Log interval
- Alarm threshold
- Time
- Clamp settings

For complete instructions go to www.fluke.com to view or download the users manual.

## 4 Log Measurements







Hold the displayed value



#### **Backlight Auto-Off Setup**



until **b**[: shows



When on,

>2 m (no use) = Backlight Auto-Off



1.  $\bigcirc$  Measurement Mode

## **Measurements**

#### **Ground Resistance**

Ground resistance measurements principle:



#### Equivalent circuit diagram:



## **AC Leakage Current**





#### **Load Current**





Insert only one of the wires through the jaws

### **Standard Loop Resistance**