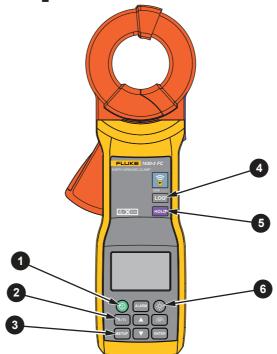

## **Clamp Functions**

Power ON/OFF

>20 m (no use) = Auto-Off

2 Function Switch

Toggle between Current and Resistance function.

3 Setup

- Log interval
- Alarm threshold
- Time
- Clamp settings

For complete instructions go to www.fluke.com to view or download the users manual.

## 4 Log Measurements

Hold the displayed value

#### **Backlight Auto-Off Setup**

until **b**[: shows

When on,

>2 m (no use) = Backlight Auto-Off

1.  $\bigcirc$  Measurement Mode