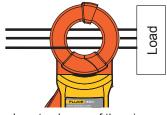

onnect.com.

PN 4830595 October 2016 © 2016 Fluke Corporation. All rights reserved.

## **Wireless Radio Setup**









## **Clamp Functions**



Power ON/OFF



>20 m (no use) = Auto-Off

2 Function Switch



Toggle between Current and Resistance function.

3 Setup



- Log interval
- Alarm threshold
- Time
- Clamp settings

For complete instructions go to www.fluke.com to view or download the users manual.

## 4 Log Measurements







Hold the displayed value



#### **Backlight Auto-Off Setup**



until **b**[: shows



When on,

>2 m (no use) = Backlight Auto-Off



1.  $\bigcirc$  Measurement Mode

## **Measurements**

#### **Ground Resistance**

Ground resistance measurements principle:



#### Equivalent circuit diagram:



## **AC Leakage Current**





#### **Load Current**





Insert only one of the wires through the jaws

### **Standard Loop Resistance**