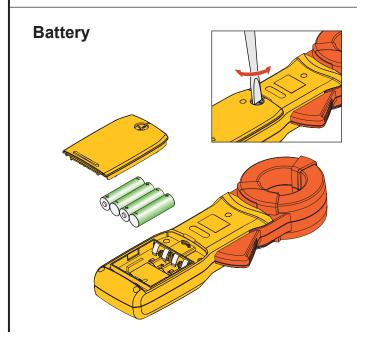

## **Clamp Functions**

Power ON/OFF

>20 m (no use) = Auto-Off

2 Function Switch

Toggle between Current and Resistance function.

3 Setup

- Log interval
- Alarm threshold
- Time
- Clamp settings

For complete instructions go to www.fluke.com to view or download the users manual.