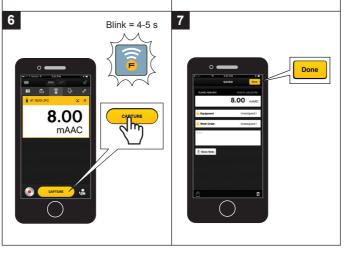

## 4 Log Measurements

Hold the displayed value

#### **Backlight Auto-Off Setup**

until **b**[: shows

When on,

>2 m (no use) = Backlight Auto-Off

1.  $\bigcirc$  Measurement Mode