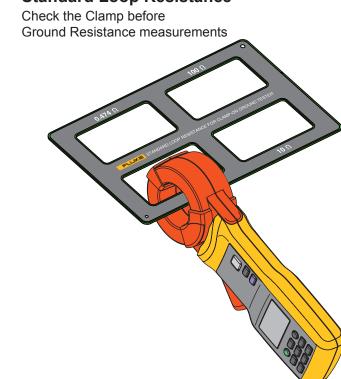

## **Wireless Radio Setup**









## **Clamp Functions**



Power ON/OFF



>20 m (no use) = Auto-Off

2 Function Switch



Toggle between Current and Resistance function.

3 Setup



- Log interval
- Alarm threshold
- Time
- Clamp settings

For complete instructions go to www.fluke.com to view or download the users manual.

## 4 Log Measurements







Hold the displayed value



#### **Backlight Auto-Off Setup**



until **b**[: shows



When on,

>2 m (no use) = Backlight Auto-Off



1.  $\bigcirc$  Measurement Mode

## **Measurements**

#### **Ground Resistance**

Ground resistance measurements principle:



#### Equivalent circuit diagram:



## **AC Leakage Current**





#### **Load Current**





Insert only one of the wires through the jaws

### **Standard Loop Resistance**