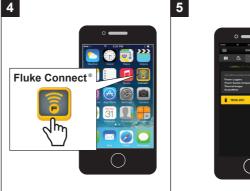

## **Install Fluke Connect® App**

FLUKE Be ready with measurement data. With the Fluke Connect® Measurements app, you can save equipment measurements to the cloud and share them or reference them at any time. Connect with your team using Fluke Connect® wireless tools and the Fluke Connect Measurement app.

## **Wireless Radio Setup**