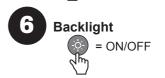

#### **Backlight Auto-Off Setup**

until **b**[: shows

When on,

>2 m (no use) = Backlight Auto-Off

1.  $\bigcirc$  Measurement Mode