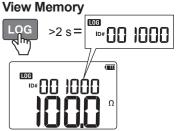

UKE Be ready with measurement data. With the Fluke Connect® Measurements app, you can save equipment measurements to the cloud and share them or reference them at any time. Connect with your team using Fluke Connect® wireless tools and the Fluke Connect Measurement app.

For more information about Fluke Connect, contact us at 844-427-2296 or visit www.flukeconnect.com.

PN 4830595 October 2016 © 2016 Fluke Corporation. All rights reserved.

## **Wireless Radio Setup**









## **Clamp Functions**



Power ON/OFF



>20 m (no use) = Auto-Off

2 Function Switch



Toggle between Current and Resistance function.

3 Setup



- Log interval
- Alarm threshold
- Time
- Clamp settings

For complete instructions go to www.fluke.com to view or download the users manual.

## 4 Log Measurements







Hold the displayed value



#### **Backlight Auto-Off Setup**



until **b**[: shows



When on,

>2 m (no use) = Backlight Auto-Off



1.  $\bigcirc$  Measurement Mode

## **Measurements**

#### **Ground Resistance**

Ground resistance measurements principle:



#### Equivalent circuit diagram:



## **AC Leakage Current**





#### **Load Current**





Insert only one of the wires through the jaws

### **Standard Loop Resistance**