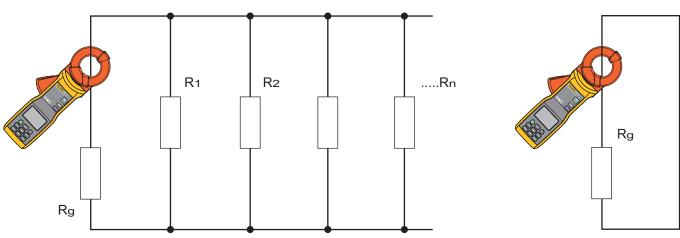

#### **Ground Resistance**

Ground resistance measurements principle:

#### Equivalent circuit diagram: