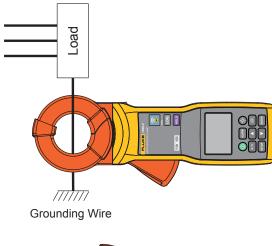

econnect.com.

PN 4830595 October 2016 © 2016 Fluke Corporation. All rights reserved.

## **Wireless Radio Setup**









## **Clamp Functions**



Power ON/OFF



>20 m (no use) = Auto-Off

2 Function Switch



Toggle between Current and Resistance function.

3 Setup



- Log interval
- Alarm threshold
- Time
- Clamp settings

For complete instructions go to www.fluke.com to view or download the users manual.

## 4 Log Measurements







Hold the displayed value



#### **Backlight Auto-Off Setup**



until **b**[: shows



When on,

>2 m (no use) = Backlight Auto-Off



1.  $\bigcirc$  Measurement Mode

## **Measurements**

#### **Ground Resistance**

Ground resistance measurements principle:



#### Equivalent circuit diagram:



## **AC Leakage Current**





#### **Load Current**





Insert only one of the wires through the jaws

### **Standard Loop Resistance**