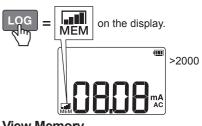

FLUKE Be ready with measurement data. With the Fluke Connect® Measurements app, you can save equipment measurements to the cloud and share them or reference them at any time. Connect with your team using Fluke Connect® wireless tools and the Fluke Connect Measurement app.

For more information about Fluke Connect, contact us at 844-427-2296 or visit www.flukeconnect.com.

PN 4830595 October 2016 © 2016 Fluke Corporation. All rights reserved.

## **Wireless Radio Setup**









## **Clamp Functions**



Power ON/OFF



>20 m (no use) = Auto-Off

2 Function Switch



Toggle between Current and Resistance function.

3 Setup



- Log interval
- Alarm threshold
- Time
- Clamp settings

For complete instructions go to www.fluke.com to view or download the users manual.

## 4 Log Measurements







Hold the displayed value



#### **Backlight Auto-Off Setup**



until **b**[: shows



When on,

>2 m (no use) = Backlight Auto-Off



1.  $\bigcirc$  Measurement Mode

## **Measurements**

#### **Ground Resistance**

Ground resistance measurements principle:



#### Equivalent circuit diagram:



## **AC Leakage Current**





#### **Load Current**





Insert only one of the wires through the jaws

### **Standard Loop Resistance**