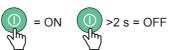

## **Clamp Functions**

Power ON/OFF

>20 m (no use) = Auto-Off

2 Function Switch

Toggle between Current and Resistance function.

3 Setup

- Log interval
- Alarm threshold
- Time
- Clamp settings

For complete instructions go to www.fluke.com to view or download the users manual.