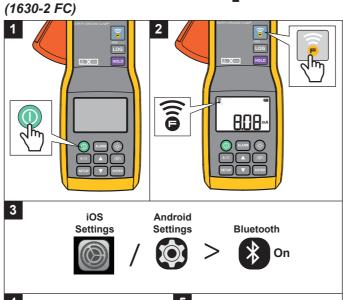

## **Wireless Radio Setup**

## **Clamp Functions**

Power ON/OFF

>20 m (no use) = Auto-Off

2 Function Switch

Toggle between Current and Resistance function.

3 Setup

- Log interval
- Alarm threshold
- Time
- Clamp settings

For complete instructions go to www.fluke.com to view or download the users manual.