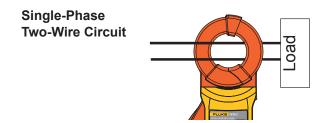

-427-2296 or visit www.flukeconnect.com.

PN 4830595 October 2016 © 2016 Fluke Corporation. All rights reserved.

## **Wireless Radio Setup**









## **Clamp Functions**



Power ON/OFF



>20 m (no use) = Auto-Off

2 Function Switch



Toggle between Current and Resistance function.

3 Setup



- Log interval
- Alarm threshold
- Time
- Clamp settings

For complete instructions go to www.fluke.com to view or download the users manual.

## 4 Log Measurements







Hold the displayed value



#### **Backlight Auto-Off Setup**



until **b**[: shows



When on,

>2 m (no use) = Backlight Auto-Off



1.  $\bigcirc$  Measurement Mode

## **Measurements**

#### **Ground Resistance**

Ground resistance measurements principle:



#### Equivalent circuit diagram:



## **AC Leakage Current**





#### **Load Current**





Insert only one of the wires through the jaws

### **Standard Loop Resistance**